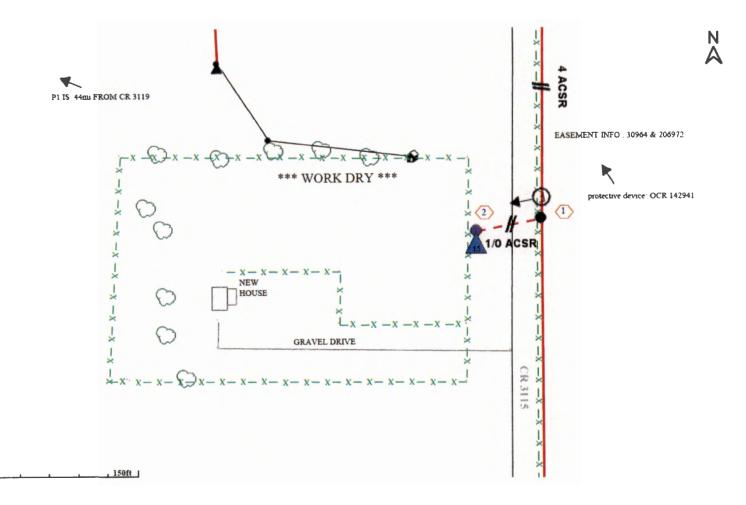

Greetings:

Farmers Electric Cooperative, Inc. is requesting permission to construct electrical power distribution facilities which will cross County Road <u>3115 at pole 140481 which is 2325 ft</u> <u>SE of County Road 3119</u>.

Site location map/construction sketches are attached. The construction sketch details the proposed work. The proposed electrical service will be constructed:

☑ Overhead - All road crossings will have a minimum vertical clearance of 22 feet.
□ Underground - All underground bore crossings are PVC encased 4' of coverage from the lowest point of the Right of Way.